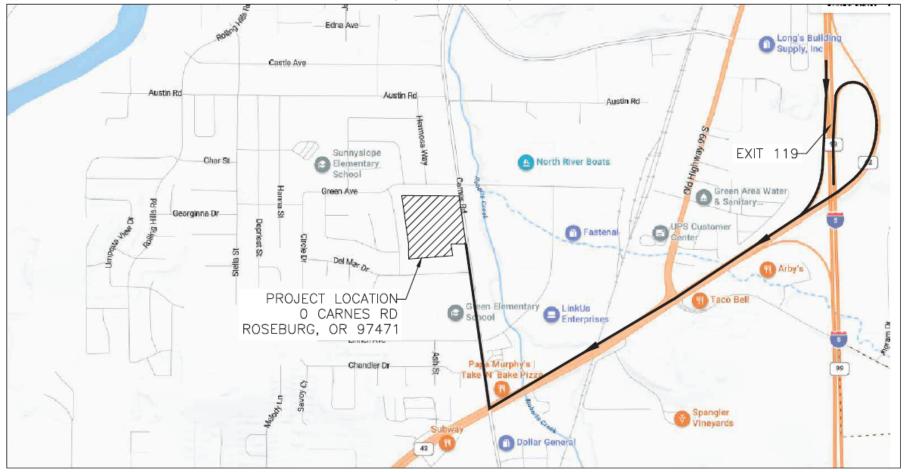

#### GREEN FAMILY HOUSING - REMOVAL/FILL PERMIT - VICINITY MAP

O CARNES RD, ROSEBURG, OR 97471

TAX LOTS:

T28S,R06W,SEC.11BC,04400

VICINITY MAP

From Interstate Highway I—5, take Oregon exit 119 and head west on Highway 42 1.5 miles. Turn right onto Carnes Rd and head north 0.4 miles. The project site will be on your left.